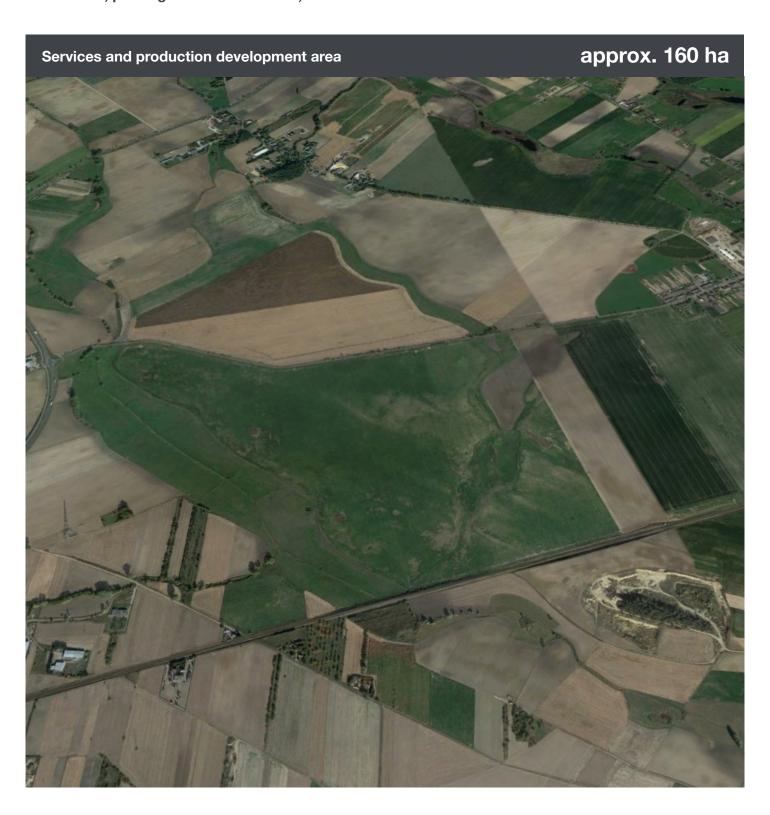

### **Real Estate Property Area**

Approx. 160 ha Shape: polygon

#### Location

Buk municipality, the town of Otusz in the vicinity of the international railroad line No. 3 (E20)
Berlin-Moscow and provincial road DW 307

### Current use

agricultural

## Buildings and developments on site

none

### Neighbourhood

Railroad line No. 3 (E20) Berlin-Moscow and provincial road DW 307. In the further vicinity of the Industrial Park at the A2 freeway junction (area of Buk highway junction)