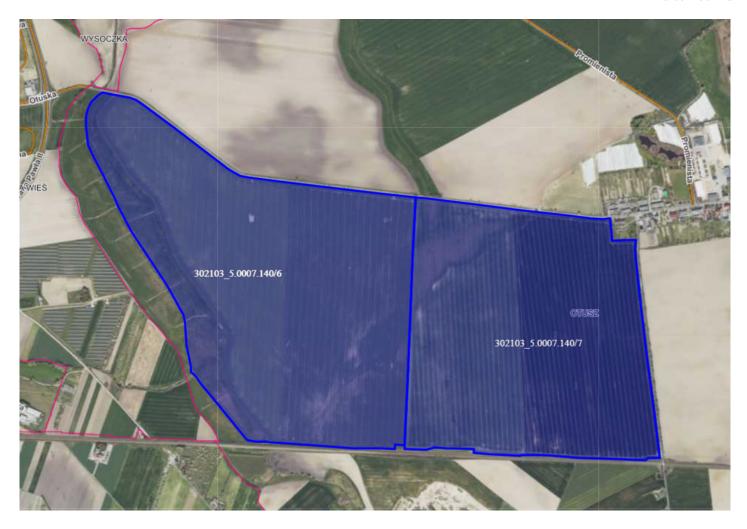

# Otuska street, Otusz, Poland

64-320 Buk, plot registration No.: 140/6, 140/7

Nearest provincial city: International Poznań Airport – 24 km, Wrocław – 184 km

International railroad line No. 3 (E20) Berlin-Moscow

### **Real Estate Property Area**

Approx. 160 ha Shape: polygon

#### Location

Buk municipality, the town of Otusz in the vicinity of the international railroad line No. 3 (E20)
Berlin-Moscow and provincial road DW 307